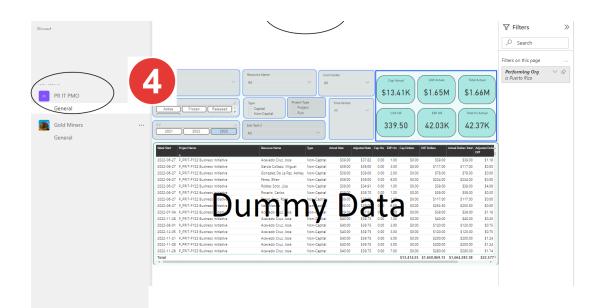

## DASHBOARD

- 4. Select PR IT PMO and Puerto Rico Timecard
  - In the Microsoft Team there will be a set of teams, which will select the PR IT PMO and Puerto Rico Timecard

- 5. Project Health Dashboard
- For the first dashboard, select the document called "PuertoRico-Timecard-LaborReport". which will contain the Project Health dashboard and each individual visualization.
  - Get information on IT managers' projects by fiscal year.
  - It will display the metrics of the projects in progress, completed in the selected fiscal year.