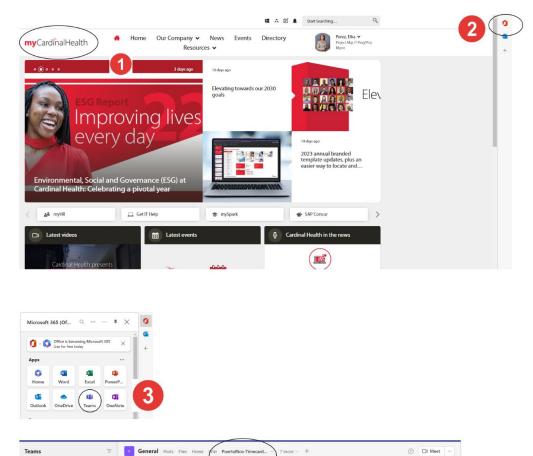

## myCardinalHealth

- 1. Enter to Cardinal Health main page
  - To access the myCardinalHealth site, Cardinal Health will provide you with a link to access the site.
- 2. Locate Microsoft 365
  - In the top right corner you will find the Microsoft Office 365 logo, click on it and you will access the Microsoft portal and locate Microsoft Team.

- 3. Select Microsoft Team Icon
  - Select the Microsoft Team to access the different teams that make up Cardinal Health.

## DASHBOARD

- 4. Select PR IT PMO and Puerto Rico Timecard
  - In the Microsoft Team there will be a set of teams, which will select the PR IT PMO and Puerto Rico Timecard

- 5. Project Health Dashboard
- For the first dashboard, select the document called "PuertoRico-Timecard-LaborReport". which will contain the Project Health dashboard and each individual visualization.
  - Get information on IT managers' projects by fiscal year.
  - It will display the metrics of the projects in progress, completed in the selected fiscal year.