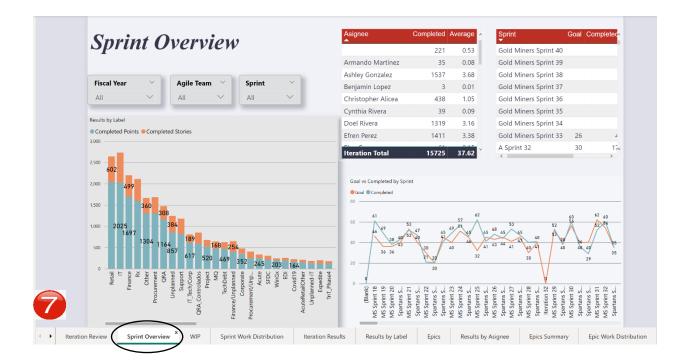

- 7. Sprint Overview
  - For the third dashboard, select the document called "JIRA\_DIRECT". which will contain the Sprint Overview dashboard and each individual visualization.
  - First select the fiscal year, Agile team and the sprint you want to analyze.
  - In the sprint overview dashboard, the projects that have been successfully completed during the quarter will be analyzed.